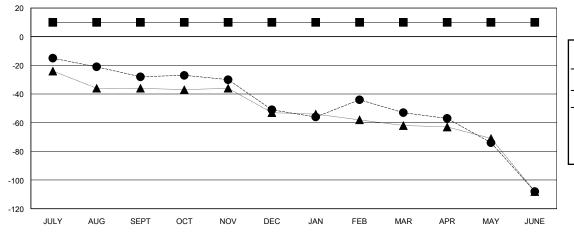

### GOALS AND ACTUAL MEMBERS CUMULATIVE

- MEMBER GROWTH NET GOAL
- ● MEMBER GROWTH ACTUAL
- ▲ LAST YEAR MEMBERSHIP ACTUAL

| DROPPED CLUBS: 0 |     |
|------------------|-----|
| DROPPED MEMBERS  |     |
| DECEASED         | 20  |
| CLUB CANCELLED   | 0   |
| OTHER            | 153 |
| TOTAL            | 173 |